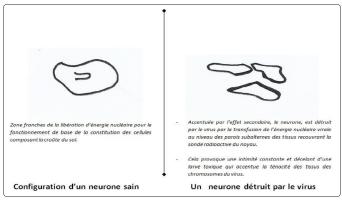

The neuron destroyed by the virus: Accented by the side effect, the neuron is destroyed by the virus by the transfusion of nuclear energy at the level of the subaltern walls of the tissues covering the radioactive strain of the nucleus. This causes a constant immunity that detects a toxic larva that accentuates the tenacity of the chromosome tissues of the virus.

The healthy neuron: A free zone of nuclear energy release for the basic functioning of the constitution of the cells composing the soil crust.