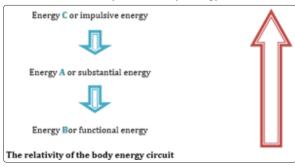

## **Body energies Energy A**

It is a substantial energy; it acts on the level of the blood circulation

#### **Energy B**

It is functional and self-defense energy of the body, the rejection of toxins at the level of the lymph acts on the protection of the body from all destructive energy at the moment when the radioactive rays act directly on the vision of the producing cells. Females at the blood level = **Body** 

#### **Energy C**

It is an impulsive energy that allows the elimination of any toxic body accessing the envelopment of neurons that are made of a very thin but very strong connective and protective tissue acting on the lymph. Its texture is formed from chromosomes very rich in proteins and iron, it mainly participates in the constitution of embryonic cells, this element projects rays that act directly on the gray matter fighting in this way any radioactivity or viral infection in the body for this reason, in the event of failure, a malfunction occurs which in turn causes the elimination of the agent, so a substantial imbalance in the bones appears. This imbalance subsequently affects the spinal cord and causes lesions via atmospheric radioactive waves = **Brain** 

of 127,566 KW / Millimicrons, this charge represents the life of the body. The potential energy of the gray matter is the substantial energy. Impulsive energy propagates very powerful and undetectable rays that act on the gray matter and cause heat that is distributed at the body level and expands as a function of the body's magnetic field, these rays are propagated by solar energy. It acts on the circulatory rotation of the neurons, which accentuates the operational deficiency of the cellular rhythm in a normal state, the calcium reacts on the bone circuit and indirectly on the cardiac rhythm thing which controls the law of the gravity of the organism compared to atmospheric deficiency. The electrical intensity expands the circuits feeding the gray matter, this pressure causes a force of gravity on the cells composing the tissues and proceeds to the electric charge of the chromosomes that makes a movement: The functional energy, which defines the relativity in the body energy circuit.