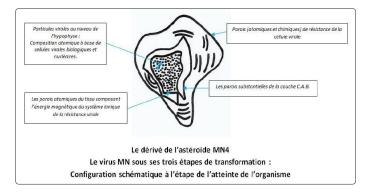

#### Viral axe

It is a viral cell of approximately 1 million 224,000 <a normal cell detected by an infrared ray = 128 billion 236,000,000 <electromagnetic radiation. The ionic components of this cell are on a very regular field and absorb the substantial energy of the body based on the iron agent which is formed from bulbs in the form of resistant gas in the walls of the blood vessels it is because of this agent that the oxygenation of the organism is activated: The bulbs of the MN cause a dilation at the level of the molecules and an explosion of the protective radioactive ions which causes a viral contamination. It is the virus of the century that affects the atmosphere, which results: the gas bulbs cause a dilation of the molecules composing the tissues of the ozone layer and a bursting

Le MN: cellule virale composée

| 5 souches:                   | 2 champs:               |
|------------------------------|-------------------------|
| a) Une souche atomique (2)   | a) Champ radioactif (1) |
| b) Une souche biologique (1) | b) Champ magnétique     |
| c) Une souche chimique (1)   | 1 noyau                 |
|                              | 1 courbe aspiratoire    |
|                              | 1 axe productif         |